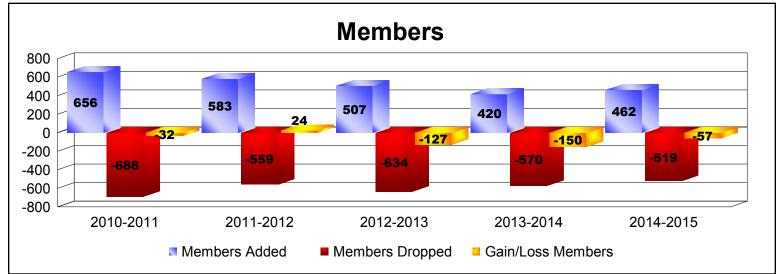

District 354 E

As of June 2015 Cumulative

| Year      | New<br>Clubs | Dropped<br>Clubs | Gain/<br>Loss<br>Clubs | New<br>Members | Charter<br>Members | Reinstate<br>Members | Transfer<br>Members | Total<br>Member<br>Added | Total<br>Members<br>Dropped | Gain/<br>Loss<br>Members |
|-----------|--------------|------------------|------------------------|----------------|--------------------|----------------------|---------------------|--------------------------|-----------------------------|--------------------------|
| 2010-2011 | 4            | -2               | 2                      | 497            | 137                | 17                   | 5                   | 656                      | -688                        | -32                      |
| 2011-2012 | 1            | 0                | 1                      | 531            | 35                 | 15                   | 2                   | 583                      | -559                        | 24                       |
| 2012-2013 | 0            | 0                | 0                      | 494            | 1                  | 10                   | 2                   | 507                      | -634                        | -127                     |
| 2013-2014 | 1            | -3               | -2                     | 361            | 42                 | 15                   | 2                   | 420                      | -570                        | -150                     |
| 2014-2015 | 0            | 0                | 0                      | 447            | 5                  | 9                    | 1                   | 462                      | -519                        | -57                      |
| Average   | 1            | -1               | 0                      | 466            | 44                 | 13                   | 2                   | 526                      | -594                        | -68                      |