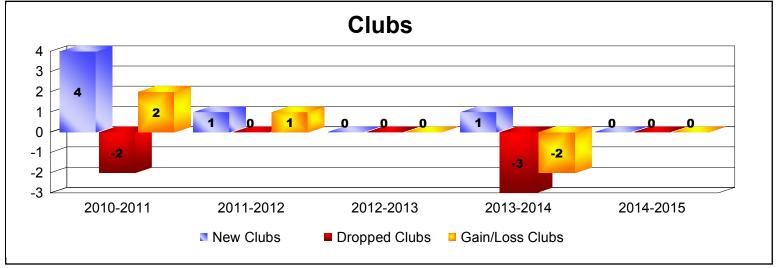

District 354 E

As of June 2015 Cumulative

| Year      | New<br>Clubs | Dropped<br>Clubs | Gain/<br>Loss<br>Clubs | New<br>Members | Charter<br>Members | Reinstate<br>Members | Transfer<br>Members | Total<br>Member<br>Added | Total<br>Members<br>Dropped | Gain/<br>Loss<br>Members |
|-----------|--------------|------------------|------------------------|----------------|--------------------|----------------------|---------------------|--------------------------|-----------------------------|--------------------------|
| 2010-2011 | 4            | -2               | 2                      | 497            | 137                | 17                   | 5                   | 656                      | -688                        | -32                      |
| 2011-2012 | 1            | 0                | 1                      | 531            | 35                 | 15                   | 2                   | 583                      | -559                        | 24                       |
| 2012-2013 | 0            | 0                | 0                      | 494            | 1                  | 10                   | 2                   | 507                      | -634                        | -127                     |
| 2013-2014 | 1            | -3               | -2                     | 361            | 42                 | 15                   | 2                   | 420                      | -570                        | -150                     |
| 2014-2015 | 0            | 0                | 0                      | 447            | 5                  | 9                    | 1                   | 462                      | -519                        | -57                      |
| Average   | 1            | -1               | 0                      | 466            | 44                 | 13                   | 2                   | 526                      | -594                        | -68                      |